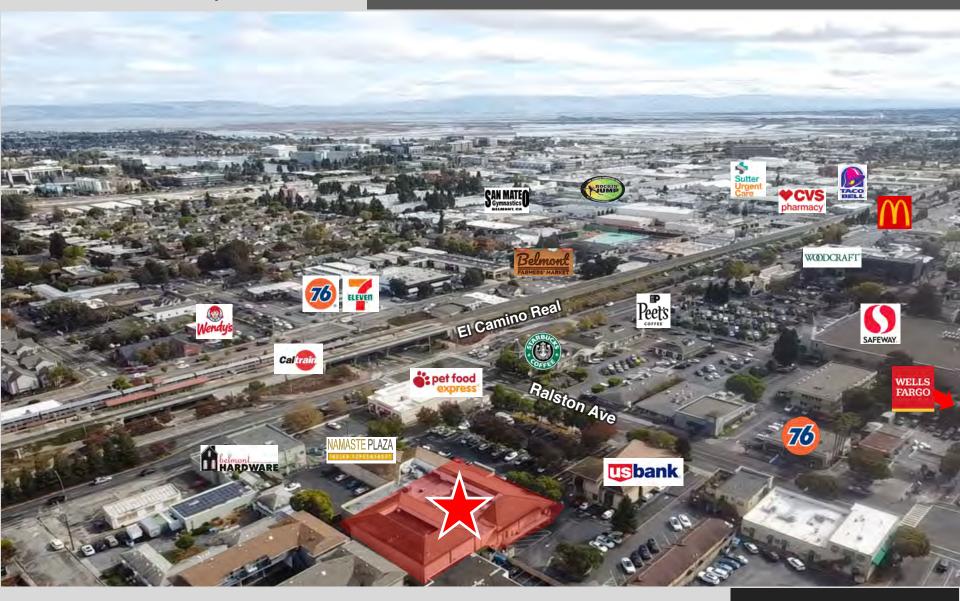

### **Property Overview**

- Size. ±15,333 SF (10,948 SF ground floor)
- Mezzanine. ±4,385 SF with conveyor belt
- Lease Expiration. 8/31/28
- Parking. 81 spaces (shared)
- Signage. Building + shared pylon
- Location.
  - ◆ Belmont's primary retail intersection (55K VPD)
  - Across from CalTrain's Belmont Station
  - Adjacent to US 101
  - Notre Dame HS + Notre Dame de Namur University – ½ mile
- Nearby Businesses. US Bank, Pet Food Express, Namaste Plaza Supermarket, Starbucks, & Safeway.
- ❖ Zoning. VC (Village Core), City of Belmont
- Restricted Uses. Pharmacy, banking, spa, office restaurant, 2<sup>nd</sup> hand store, discount, and fitness.

# belmont, ca 900 RALSTON AVE El Camino Real **Belmont Village** Caltrain pet food first impressions Holiday Cleaners 73 NAMASTE PLAZA JustFood ForDogs **US**bank SERGE A LOT