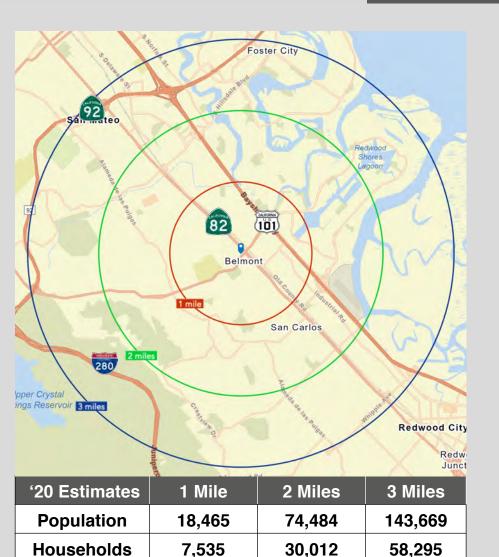

± 15,333 SF | Aug '28 | \$165K/yr, MG



### belmont, ca

Avg. HH Inc.

#### 900 RALSTON AVE

### **Property Overview**

- Size. ±15,333 SF (10,948 SF ground floor)
- Mezzanine. ±4,385 SF with conveyor belt
- Lease Expiration. 8/31/28
- Parking. 81 spaces (shared)
- Signage. Building + shared pylon
- Location.
  - ◆ Belmont's primary retail intersection (55K VPD)
  - Across from CalTrain's Belmont Station
  - Adjacent to US 101
  - Notre Dame HS + Notre Dame de Namur University – ½ mile
- Nearby Businesses. US Bank, Pet Food Express, Namaste Plaza Supermarket, Starbucks, & Safeway.
- ❖ Zoning. VC (Village Core), City of Belmont
- Restricted Uses. Pharmacy, banking, spa, office restaurant, 2<sup>nd</sup> hand store, discount, and fitness.





\$196,349

\$204,613

\$204,653

# belmont, ca 900 RALSTON AVE El Camino Real **Belmont Village** Caltrain pet food first impressions Holiday Cleaners 73 NAMASTE PLAZA JustFood ForDogs **US**bank SERGE A LOT

# belmont, ca













±10,948 SF GROUND FLOOR



REPRESENTTATIVE FLOOR PLAN - FIXTURES & SHELVING NOT INCLUDED

±4,385 SF MEZZANINE