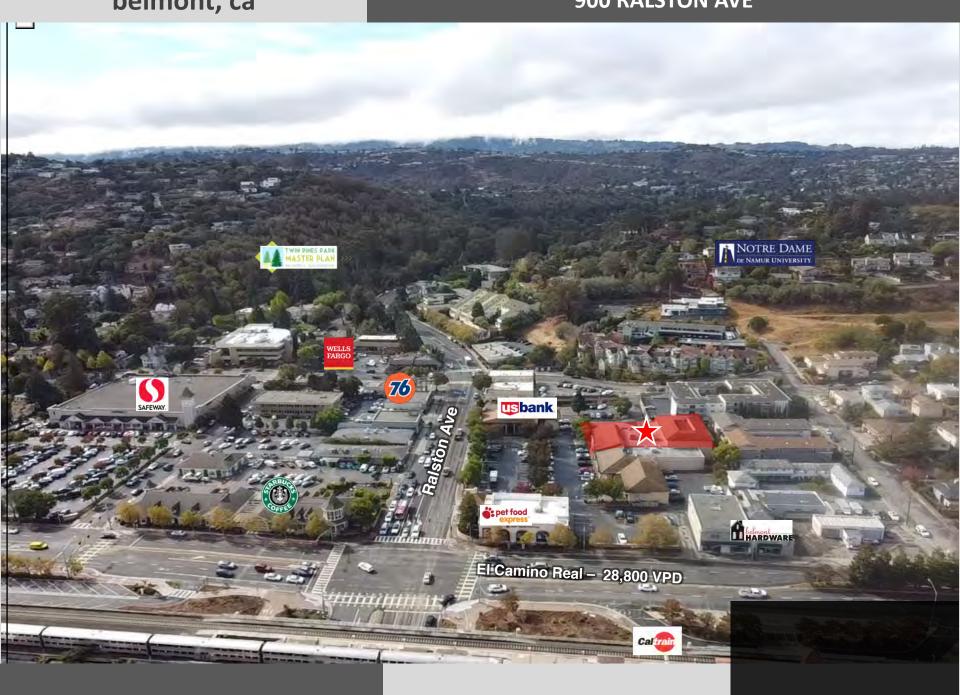

### **Property Overview**

- Size. ±15,333 SF (10,948 SF ground floor)
- Mezzanine. ±4,385 SF with conveyor belt
- Lease Expiration. 8/31/28
- Parking. 81 spaces (shared)
- Signage. Building + shared pylon
- Location.
  - ◆ Belmont's primary retail intersection (55K VPD)
  - Across from CalTrain's Belmont Station
  - Adjacent to US 101
  - Notre Dame HS + Notre Dame de Namur University – ½ mile
- Nearby Businesses. US Bank, Pet Food Express, Namaste Plaza Supermarket, Starbucks, & Safeway.
- ❖ Zoning. VC (Village Core), City of Belmont
- Restricted Uses. Pharmacy, banking, spa, office restaurant, 2<sup>nd</sup> hand store, discount, and fitness.