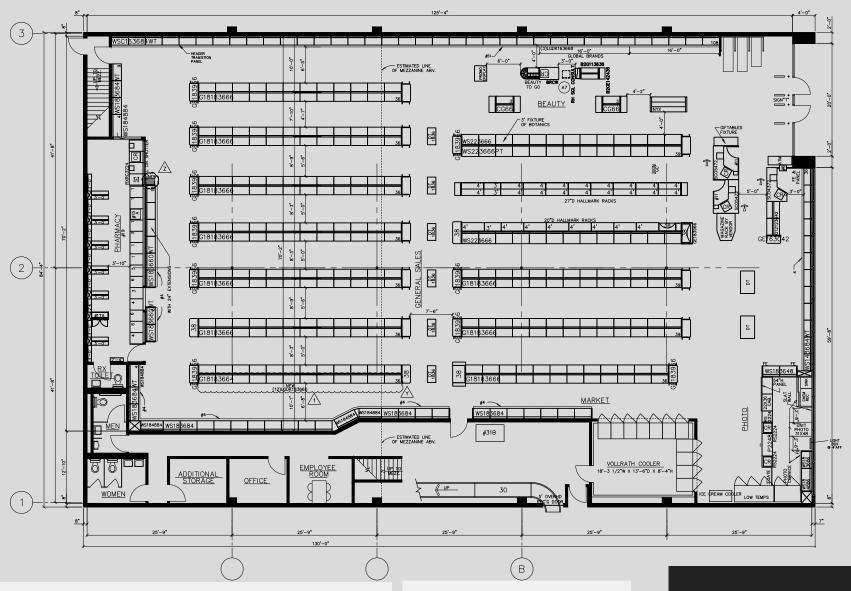

### **Property Overview**

- Size. ±15,333 SF (10,948 SF ground floor)
- Mezzanine. ±4,385 SF with conveyor belt
- Lease Expiration. 8/31/28
- Parking. 81 spaces (shared)
- Signage. Building + shared pylon
- Location.
  - ◆ Belmont's primary retail intersection (55K VPD)
  - Across from CalTrain's Belmont Station
  - Adjacent to US 101
  - Notre Dame HS + Notre Dame de Namur University – ½ mile
- Nearby Businesses. US Bank, Pet Food Express, Namaste Plaza Supermarket, Starbucks, & Safeway.
- ❖ Zoning. VC (Village Core), City of Belmont
- Restricted Uses. Pharmacy, banking, spa, office restaurant, 2<sup>nd</sup> hand store, discount, and fitness.

# belmont, ca

±10,948 SF GROUND FLOOR

REPRESENTTATIVE FLOOR PLAN - FIXTURES & SHELVING NOT INCLUDED

±4,385 SF MEZZANINE