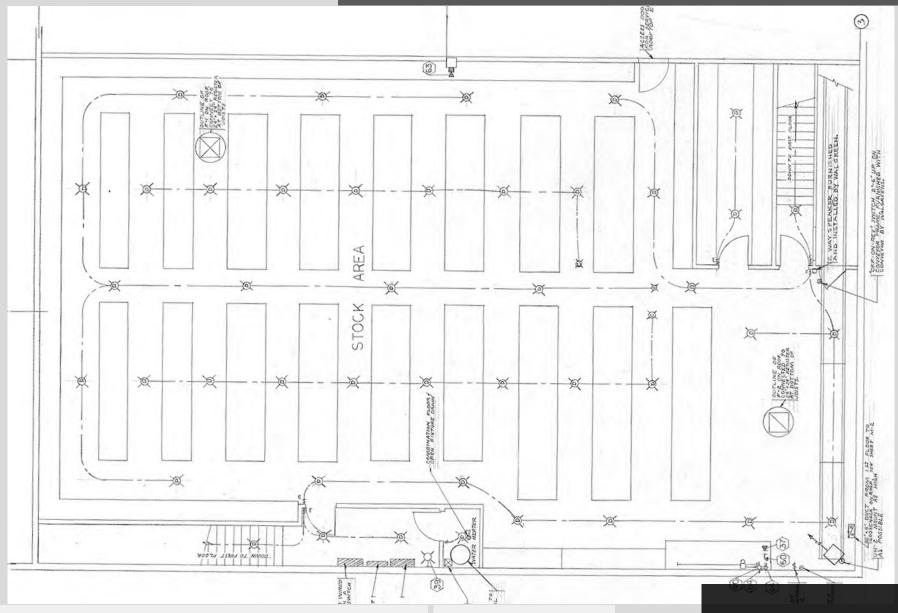

### **Property Overview**

- Size. ±15,333 SF (10,948 SF ground floor)
- Mezzanine. ±4,385 SF with conveyor belt
- Lease Expiration. 8/31/28
- Parking. 81 spaces (shared)
- Signage. Building + shared pylon
- Location.
  - ◆ Belmont's primary retail intersection (55K VPD)
  - Across from CalTrain's Belmont Station
  - Adjacent to US 101
  - Notre Dame HS + Notre Dame de Namur University – ½ mile
- Nearby Businesses. US Bank, Pet Food Express, Namaste Plaza Supermarket, Starbucks, & Safeway.
- ❖ Zoning. VC (Village Core), City of Belmont
- Restricted Uses. Pharmacy, banking, spa, office restaurant, 2<sup>nd</sup> hand store, discount, and fitness.

# belmont, ca

±10,948 SF GROUND FLOOR

REPRESENTTATIVE FLOOR PLAN - FIXTURES & SHELVING NOT INCLUDED

±4,385 SF MEZZANINE