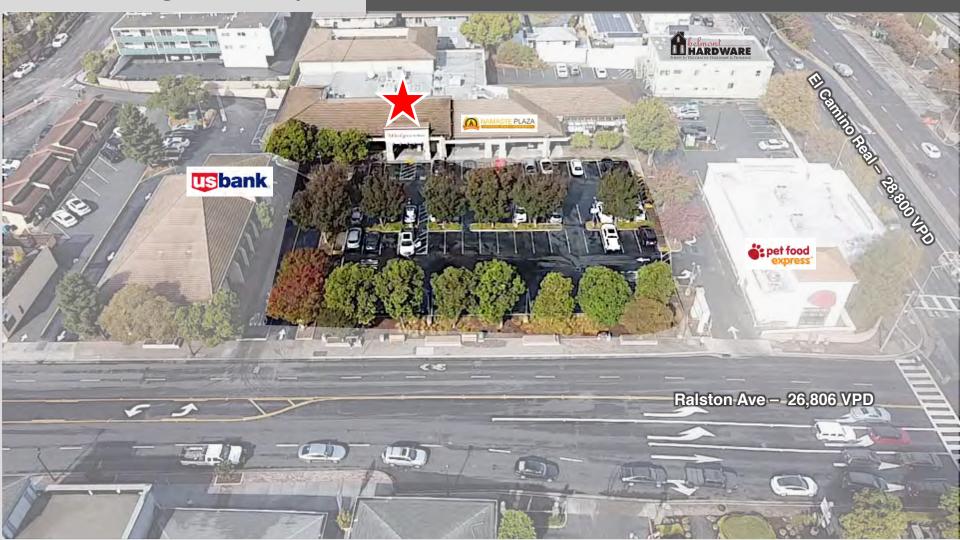

#### 900 RALSTON AVE

### **Property Overview**

- Size. ±15,333 SF (10,948 SF ground floor)
- Mezzanine. ±4,385 SF with conveyor belt
- Lease Expiration. 8/31/28
- Parking. 81 spaces (shared)
- Signage. Building + shared pylon
- Location.
  - ◆ Belmont's primary retail intersection (55K VPD)
  - Across from CalTrain's Belmont Station
  - Adjacent to US 101
  - Notre Dame HS + Notre Dame de Namur University – ½ mile
- Nearby Businesses. US Bank, Pet Food Express, Namaste Plaza Supermarket, Starbucks, & Safeway.
- ❖ Zoning. VC (Village Core), City of Belmont
- Restricted Uses. Pharmacy, banking, spa, office restaurant, 2<sup>nd</sup> hand store, discount, and fitness.

# belmont, ca 900 RALSTON AVE El Camino Real **Belmont Village** Caltrain pet food first impressions Holiday Cleaners 73 NAMASTE PLAZA JustFood ForDogs **US**bank SERGE A LOT