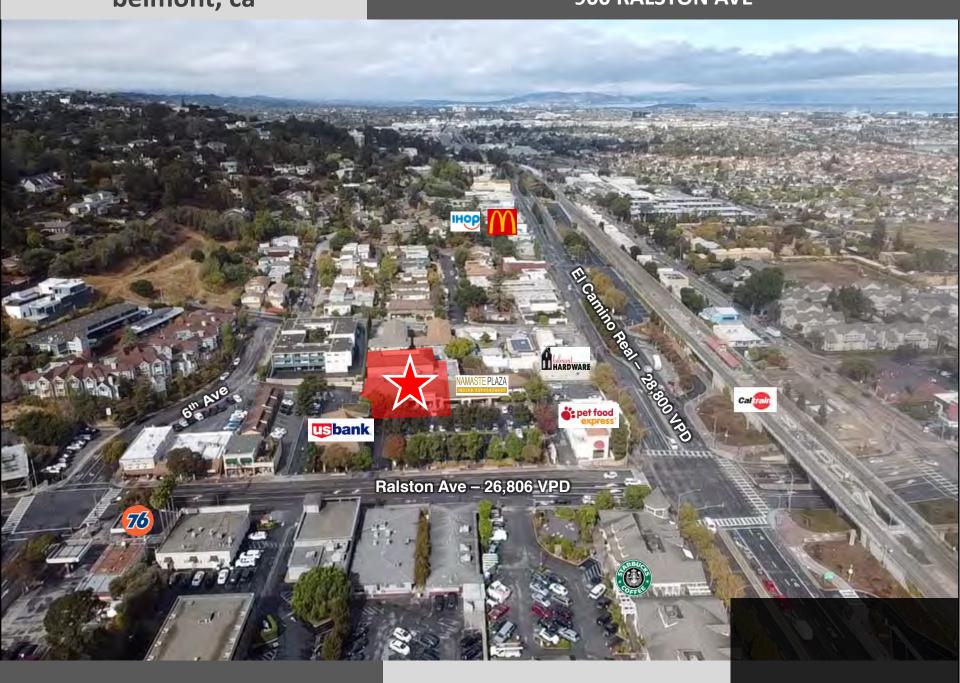

### **Property Overview**

- Size. ±15,333 SF (10,948 SF ground floor)
- Mezzanine. ±4,385 SF with conveyor belt
- Lease Expiration. 8/31/28
- Parking. 81 spaces (shared)
- Signage. Building + shared pylon
- Location.
  - ◆ Belmont's primary retail intersection (55K VPD)
  - Across from CalTrain's Belmont Station
  - Adjacent to US 101
  - Notre Dame HS + Notre Dame de Namur University – ½ mile
- Nearby Businesses. US Bank, Pet Food Express, Namaste Plaza Supermarket, Starbucks, & Safeway.
- ❖ Zoning. VC (Village Core), City of Belmont
- Restricted Uses. Pharmacy, banking, spa, office restaurant, 2<sup>nd</sup> hand store, discount, and fitness.