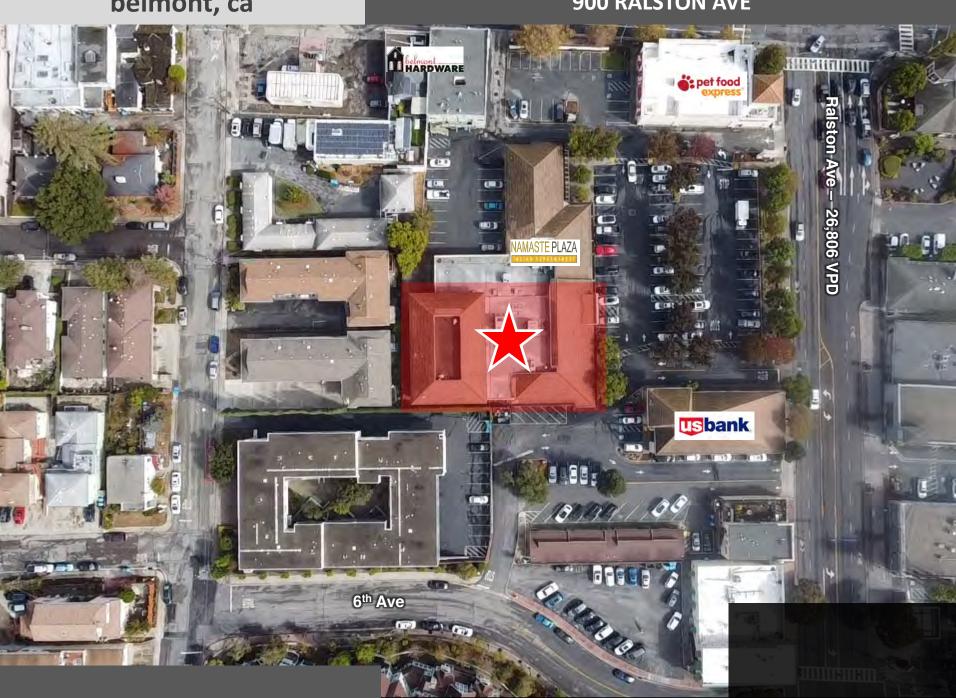

#### 900 RALSTON AVE

### **Property Overview**

- Size. ±15,333 SF (10,948 SF ground floor)
- Mezzanine. ±4,385 SF with conveyor belt
- Lease Expiration. 8/31/28
- Parking. 81 spaces (shared)
- Signage. Building + shared pylon
- Location.
  - ◆ Belmont's primary retail intersection (55K VPD)
  - Across from CalTrain's Belmont Station
  - Adjacent to US 101
  - Notre Dame HS + Notre Dame de Namur University – ½ mile
- Nearby Businesses. US Bank, Pet Food Express, Namaste Plaza Supermarket, Starbucks, & Safeway.
- ❖ Zoning. VC (Village Core), City of Belmont
- Restricted Uses. Pharmacy, banking, spa, office restaurant, 2<sup>nd</sup> hand store, discount, and fitness.